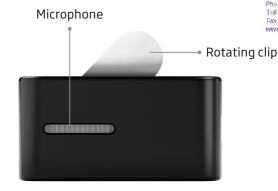

#### Attach to the person speaking

Attach the ConnectClip to the speaker's clothing about 8 inches below their mouth. Make sure the microphone is pointing towards the mouth and is not covered by clothes or in a shirt pocket, etc. You can also use the lanyard provided to hang the ConnectClip over the speaker's clothes.