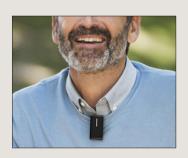

#### Attach to the person speaking

Attach the ConnectClip to the speaker's clothing about 8 inches below their mouth. Make sure the microphone is pointing towards the mouth and is not covered by clothes or in a shirt pocket, etc. You can also use the lanyard provided to hang the ConnectClip over the speaker's clothes.