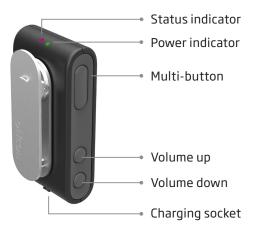

Call
Absolute Hearing Solutions
For Hearing Aid Details!
614-452-4280

www.absolutehearingsolutions.co

**1** Power on

- Press the multi-button for 3 seconds, until the power indicator (right) shows steady green
- When the status indicator (left) shows steady yellow or blue, ConnectClip is connected to the hearing aids

Microphone mode

 Select the remote microphone mode by pressing the multi-button for 3 seconds, until the status indicator shows steady magenta

- To mute/pause the remote microphone streaming, press the multi-button for 3 seconds. The status indicator (left) changes to steady yellow or blue
- To unmute/restart streaming, press the multi-button for 3 seconds, until the status indicator shows steady magenta again

 Turn ConnectClip off by pressing the multi-button for 6 seconds, until both the power indicator and the status indicator are off

#### TIP

Check that the status indicator is magenta and the power indicator is green – especially if you have been out of range.

| Power indicator  |                  | Description                    |
|------------------|------------------|--------------------------------|
| •                | Steady green     | Power on                       |
| •                | Steady red       | Battery low                    |
| Status indicator |                  | Description                    |
| ()               | Blinking yellow  | Searching for hearing aids     |
| •                | Steady yellow    | Connected to hearing aids      |
| •                | Steady blue      | Connected to a mobile phone    |
| •                | Blinking magenta | Remote microphone reconnecting |
| •                | Steady magenta   | Remote microphone mode         |