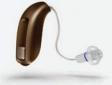

**Agil** redefines your expectations of style and comfort, so you don't have to feel selfconscious. Sleek and small, it's practically invisible behind the ear. Subtle colors blend in to complement your natural skin and hair tones for the ultimate in discretion.

Talk to your hearing care professional about trying **Agil** by **Oticon** today.

Samoa Blue

Chestnut Brown

Terracotta