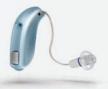

**Agil** redefines your expectations of style and comfort, so you don't have to feel selfconscious. Sleek and small, it's practically invisible behind the ear. Subtle colors blend in to complement your natural skin and hair tones for the ultimate in discretion.

Talk to your hearing care professional about trying **Agil** by **Oticon** today.

Samoa Blue

Chestnut Brown

Terracotta