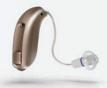

**Agil** redefines your expectations of style and comfort, so you don't have to feel selfconscious. Sleek and small, it's practically invisible behind the ear. Subtle colors blend in to complement your natural skin and hair tones for the ultimate in discretion.

Talk to your hearing care professional about trying **Agil** by **Oticon** today.

Samoa Blue

Chestnut Brown

Terracotta