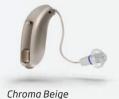

**Agil** redefines your expectations of style and comfort, so you don't have to feel selfconscious. Sleek and small, it's practically invisible behind the ear. Subtle colors blend in to complement your natural skin and hair tones for the ultimate in discretion.

Talk to your hearing care professional about trying **Agil** by **Oticon** today.

Samoa Blue

Chestnut Brown

Terracotta