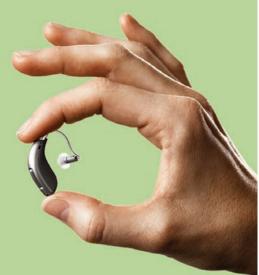

**Agil** redefines your expectations of style and comfort, so you don't have to feel selfconscious. Sleek and small, it's practically invisible behind the ear. Subtle colors blend in to complement your natural skin and hair tones for the ultimate in discretion.