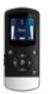

# Personalize to your preferences

ReSound ENZO Q hearing aids automatically adjust to your sound environment, but if more adjustments are needed, you can further personalize your hearing experience with the ReSound Smart 3D app.

The app gives you on-the-spot control right at your fingertips. Select a new program or optimize sounds such as speech focus and noise reduction to suit your current environment.