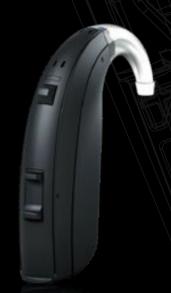

No matter how active you are, rest assured that ReSound ENZO Q is resilient and robust, and designed to withstand the demands of all users.

ReSound ENZO Q features two powerful Behindthe-Ear models in 13 colors to suit your style.

High Power HP BTE 88

Super Power SP BTE 98