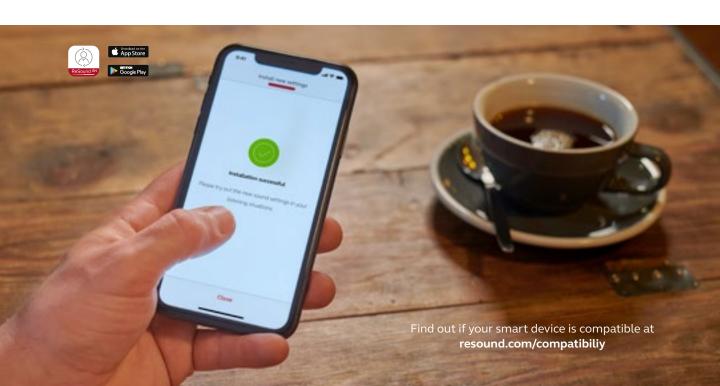

# Personalize to your preferences

ReSound ENZO Q hearing aids automatically adjust to your sound environment, but if more adjustments are needed, you can further personalize your hearing experience with the ReSound Smart 3D app.

The app gives you on-the-spot control right at your fingertips. Select a new program or optimize sounds such as speech focus and noise reduction to suit your current environment.

### FACE-TO-FACE, ONLINE HEARING CARE

ReSound Assist Live makes it possible to have face-to-face sessions with your hearing care professional from the comfort of your home.

Simply answer a video call from your ReSound Smart 3D app and your hearing care professional can fine-tune your hearing aids remotely.

### **ADJUSTMENTS ANYTIME**

ReSound Assist also lets you send fine-tuning requests to your hearing care professional whenever you need it. You will receive updates from them to download, all via the ReSound Smart 3D app.