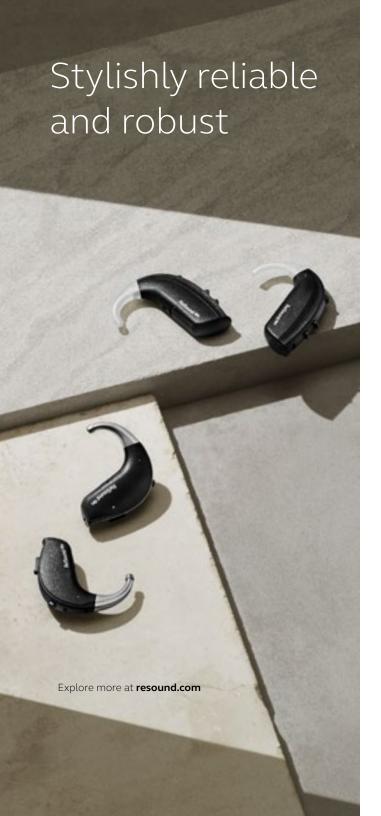

No matter how active you are, rest assured that ReSound ENZO Q is resilient and robust, and designed to withstand the demands of all users.

ReSound ENZO Q features two powerful Behindthe-Ear models in 13 colors to suit your style.

We know you rely on your hearing aids. Therefore, each ReSound ENZO Q hearing aid is treated with a protective iSolate nanotech coating, which repels water, earwax and debris to protect your hearing aids.