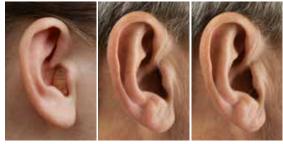

### **SUITS YOU**

ReSound Vea comes in a variety of attractive models and colors to suit your specific needs and preferences.

Receiver-

in-Ear

Custom Remote Microphone

Behind-the-Ear

#### Colors for RIE and BTE models

#### Color for custom models

Light