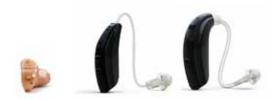

### **LOOKS GREAT**

You'll feel good about wearing ReSound Vea. It comes in a selection of small, appealing models that are designed to be discreet.

ReSound Vea™

### **SUITS YOU**

ReSound Vea comes in a variety of attractive models and colors to suit your specific needs and preferences.

Receiver-

in-Ear

Custom Remote Microphone

Behind-the-Ear