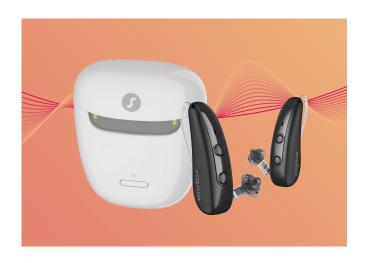

### Pure Charge&Go IX

Make sure you never miss a word with RealTime Conversation Enhancement. Small, discreet, and conveniently rechargeable for all-day listening, with Bluetooth connectivity to smartphones. Optional Pure Charge&Go T IX offers t-coil and extended battery life.

- Up to 39 hours of battery life
- Small and sleek design
- Bluetooth streaming to iPhone<sup>®</sup> and Android<sup>TM</sup>
- 10 color options