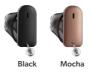

- Rechargeable with up to 28 hours of battery life
- Ultra-discreet, instant fit
- The only one-mic hearing aid to enhance speech in noise
- Portable charger with 4 days of additional charges

**Available Faceplate Colors:** 