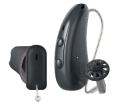

### Silk Charge&Go IX

The confidence you get from being able to hear conversations clearly makes it easy to feel more involved. And that feeling grows when your hearing aid is practically invisible and can be fitted in an instant.

Comfortable and discreet, this tiny hearing aid provides the convenience of on-the-go rechargeability. It is packed with advanced sound features to support you in any environment including its unique Binaural OneMic Directionality, which offers unmatched conversation support in noisy environments for a hearing aid of its size.

- Rechargeable with up to 28 hours of battery life
- Ultra-discreet, instant fit
- The only one-mic hearing aid to enhance speech in noise
- Portable charger with 4 days of additional charges

**Available Faceplate Colors:** 