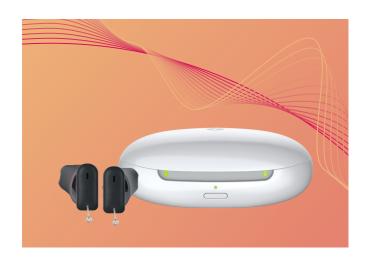

### Pure Charge&Go IX

Make sure you never miss a word with RealTime Conversation Enhancement. Small, discreet, and conveniently rechargeable for all-day listening, with Bluetooth connectivity to smartphones. Optional Pure Charge&Go T IX offers t-coil and extended battery life.

- Up to 39 hours of battery life
- Small and sleek design
- Bluetooth streaming to iPhone<sup>®</sup> and Android<sup>TM</sup>
- 10 color options