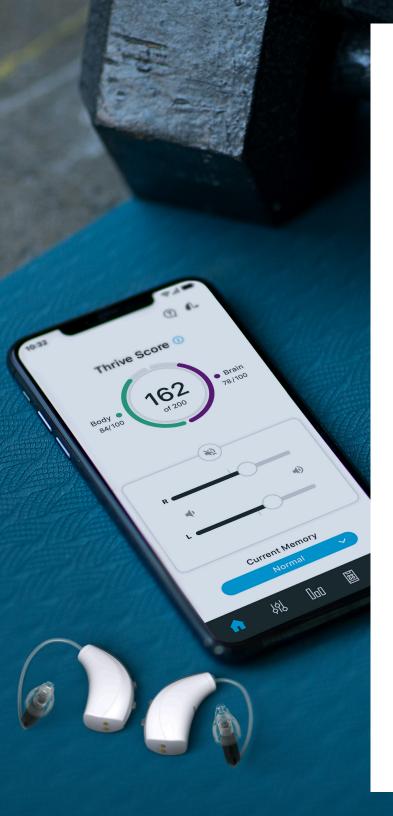

#### Easy personalized control

The Thrive Hearing Control app works seamlessly with Livio Edge AI to give you complete control of your hearing aids. Change settings easily, quickly adjust volume, create customized memories and stream music or phone calls with the touch of a button.

# And that's just the beginning

The Thrive Hearing Control app delivers many powerful features that are easy to use and will help you manage your health and access useful information.

For the people who care about you

# Maintain your independence

Thrive Care provides peace of mind to those you choose to share information with while helping you feel confident and independent.

With Thrive Care, you can share helpful information like your physical activity, hearing aid usage, and social engagement with pre-selected people. You decide what to share from your Thrive Hearing Control app. Exclusive to Livio Edge AI hearing aids.

### Simplify + thrive

No other hearing aid puts powerful, easy-to-use information features at your fingertips like Livio Edge AI.