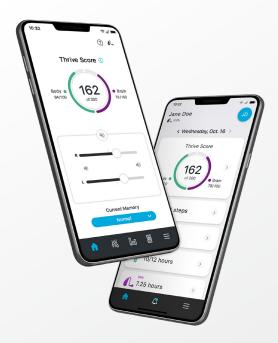

#### Easy personalized control

The Thrive Hearing Control app works seamlessly with Livio Edge AI to give you complete control of your hearing aids. Change settings easily, quickly adjust volume, create customized memories and stream music or phone calls with the touch of a button.

# And that's just the beginning

The Thrive Hearing Control app delivers many powerful features that are easy to use and will help you manage your health and access useful information.

For the people who care about you

# Maintain your independence

Thrive Care provides peace of mind to those you choose to share information with while helping you feel confident and independent.

With Thrive Care, you can share helpful information like your physical activity, hearing aid usage, and social engagement with pre-selected people. You decide what to share from your Thrive Hearing Control app. Exclusive to Livio Edge AI hearing aids.