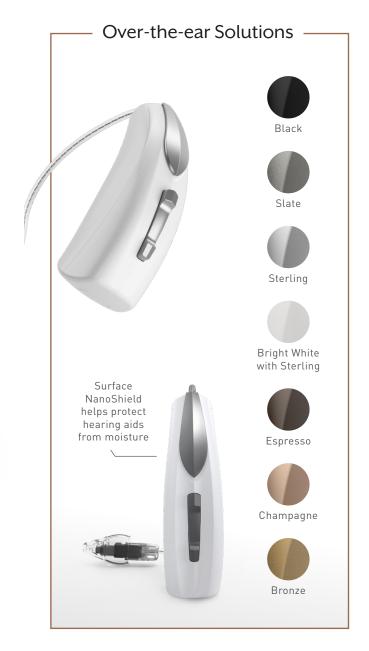

# Custom molded to your unique ear canal Faceplate (visible) Pink Light Medium Chestnut Dark Brown Brown Brown